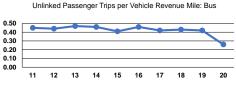

# **Vehicles Operated** at Maximum Service

Service Efficiency

|                 |          |                |             |          | Uses of  |                |                |                |                       |
|-----------------|----------|----------------|-------------|----------|----------|----------------|----------------|----------------|-----------------------|
|                 | Directly | Purchased      | Operating   | Fare     | Capital  | Annual         | Annual Vehicle | Annual Vehicle | Average Fleet Age     |
| Mode            | Operated | Transportation | Expenses    | Revenues | Funds    | Unlinked Trips | Revenue Miles  | Revenue Hours  | in Years <sup>a</sup> |
| Demand Response | 3        | -              | \$54,635    | \$4,633  | \$0      | 2,526          | 6,899          | 480            | 1.0                   |
| Bus             | 9        | -              | \$1,766,537 | \$74,894 | \$12,780 | 65,481         | 247,227        | 12,197         | 9.0                   |
| Total           | 12       | -              | \$1.821.172 | \$79.527 | \$12,780 | 68.007         | 254.126        | 12,677         |                       |

### Operating Expenses per Operating Expenses per Mode Vehicle Revenue Mile Vehicle Revenue Hour Demand Response \$113.82 \$7.92 Bus \$7.15 \$144.83 \$143.66 Total

Mode

Bus

Total

Demand Response

0.4

0.3

0.3