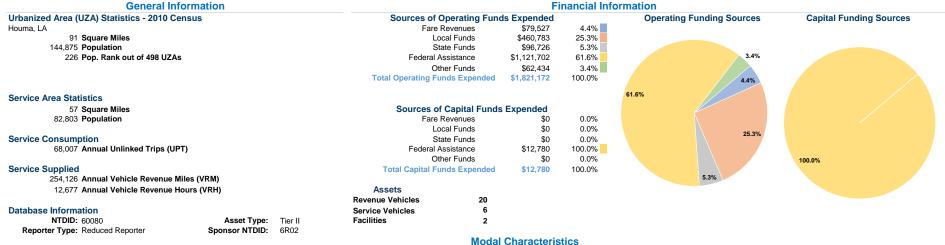

# **Vehicles Operated** at Maximum Service

Service Efficiency

|                 |          |                |             |          | Uses of  |                |                |                |                       |
|-----------------|----------|----------------|-------------|----------|----------|----------------|----------------|----------------|-----------------------|
|                 | Directly | Purchased      | Operating   | Fare     | Capital  | Annual         | Annual Vehicle | Annual Vehicle | Average Fleet Age     |
| Mode            | Operated | Transportation | Expenses    | Revenues | Funds    | Unlinked Trips | Revenue Miles  | Revenue Hours  | in Years <sup>a</sup> |
| Demand Response | 3        | -              | \$54,635    | \$4,633  | \$0      | 2,526          | 6,899          | 480            | 1.0                   |
| Bus             | 9        | -              | \$1,766,537 | \$74,894 | \$12,780 | 65,481         | 247,227        | 12,197         | 9.0                   |
| Total           | 12       | -              | \$1.821.172 | \$79.527 | \$12,780 | 68.007         | 254.126        | 12,677         |                       |

### Operating Expenses per Operating Expenses per Mode Vehicle Revenue Mile Vehicle Revenue Hour Demand Response \$113.82 \$7.92 Bus \$7.15 \$144.83 \$143.66 Total

Mode

Bus

Total

Demand Response

0.4

0.3

0.3

**Operating Expenses** 

per Unlinked

\$21.63

\$26.98

\$26.78

Passenger Trip

<sup>&</sup>lt;sup>a</sup>Demand Response - Taxi (DT) and non-dedicated fleets do not report fleet age data.