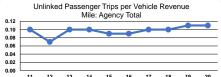

Revenue Miles

139,110

139,110

Operating Expenses
per Unlinked
Passenger Trip
\$20.63\$ Service Effectiveness
Unlinked Trips per Vehicle Revenue Mile
\$20.63\$ Unlinked Trips per Vehicle Revenue Hour
2.0

0.1