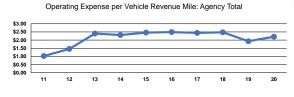

## Service Efficiency

Transportation

| Operating Expenses per | Operating Expenses per |
|------------------------|------------------------|
| Vehicle Revenue Mile   | Vehicle Revenue Hour   |
| \$2.21                 | \$41.65                |
| \$2.21                 | \$41.65                |

Demand Response \$2.21
Total \$2.21

Operated

11 11