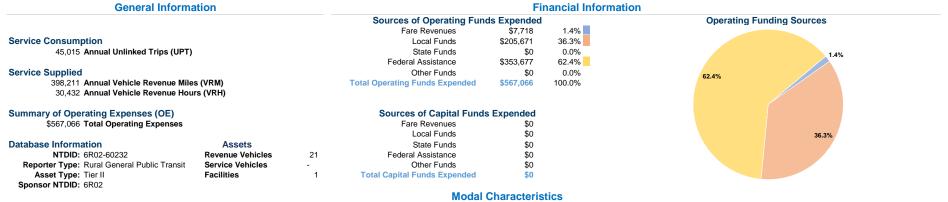

# Vehicles Operated at Maximum Service

|                 | Directly | Purchased      | Operating | Fare     |
|-----------------|----------|----------------|-----------|----------|
| Mode            | Operated | Transportation | Expenses  | Revenues |
| Demand Response | 21       | -              | \$567,066 | \$7,718  |
| Total           | 21       | -              | \$567,066 | \$7,718  |

| Uses of Capital |                       | Annual Vehicle | Annual Vehicle |
|-----------------|-----------------------|----------------|----------------|
| Funds           | Annual Unlinked Trips | Revenue Miles  | Revenue Hours  |
| \$0             | 45,015                | 398,211        | 30,432         |
| \$0             | 45,015                | 398,211        | 30,432         |