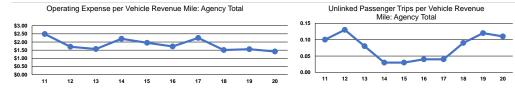

## Service Efficiency

| Mode            | Operating Expenses per<br>Vehicle Revenue Mile | Operating Expenses per<br>Vehicle Revenue Hour |
|-----------------|------------------------------------------------|------------------------------------------------|
| Demand Response | \$1.42                                         | \$18.63                                        |
| Total           | \$1.42                                         | \$18.63                                        |

|                 | Service Effectiveness                                |                                            |                                            |  |
|-----------------|------------------------------------------------------|--------------------------------------------|--------------------------------------------|--|
| Mode            | Operating Expenses<br>per Unlinked<br>Passenger Trip | Unlinked Trips per<br>Vehicle Revenue Mile | Unlinked Trips per<br>Vehicle Revenue Hour |  |
| Demand Response | \$12.60                                              | 0.1                                        | 1.5                                        |  |
| Total           | \$12.60                                              | 0.1                                        | 1.5                                        |  |