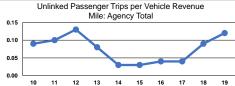

Operating Expenses per Vehicle Revenue Hour \$21.10

|                 | Service Effectiveness                                |                                            |                                            |  |
|-----------------|------------------------------------------------------|--------------------------------------------|--------------------------------------------|--|
| Mode            | Operating Expenses<br>per Unlinked<br>Passenger Trip | Unlinked Trips per<br>Vehicle Revenue Mile | Unlinked Trips per<br>Vehicle Revenue Hour |  |
| Demand Response | \$13.35                                              | 0.1                                        | 1.6                                        |  |
| Total           | \$13.35                                              | 0.1                                        | 1.6                                        |  |