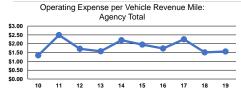

### Service Efficiency

|                 | Operating Expenses per |
|-----------------|------------------------|
| Mode            | Vehicle Revenue Mile   |
| Demand Response | \$1.56                 |
| Total           | \$1.56                 |