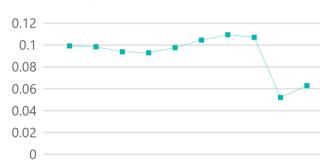

e Revenue Miles (VRM) 4,344 Annual Vehicle Revenue Hours (VRH)

**Database Information Assets** 

**Directly Operated** 

VOMS

10

**Revenue Vehicles** Reporter Type: Rural Reporter Servie Vehicles **Facilities** 3 Tier II Asset Type Sponsor NTDID 6R02

**Purchased** 

Service Efficiency

\$2.75

\$2.75

Operating Expenses per

Vehicle Revenue Mile

VOMS

**Transportation** 

## **Financial Information**

\$3,379

\$0

\$0

\$0

\$0 \$0

Pass. Trips

4,808

4,808

Annual Unlinked Annual Vehicle Annual Vehicle

Revenue Miiles Revenue Hours

76,384

76,384

\$206,609

\$209,988

# **Operating Funding Sources** Directly Generated Federal Government Local Government State Government

### **Capital Funding Sources**



**Average** 

Age in

4,344

4,344

Years

### 2022 Financial Breakdown





### **Metrics - Time Series**



### Unlinked Passenger Trip per Vehicle Revenue Mile



### **Performance Measure Targets - 2023**

# Performance Measure - Asset -Target % not in State of Good

Facility - Administrative / Maintenance Facilities - 0% Rolling Stock - CU - Cutaway - 23% Rolling Stock - MV - Minivan - 59% Rolling Stock - SV - Sports Utility Vehicle -

Rolling Stock - VN - Van - 90%