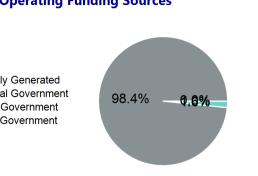

# **Operating Funding Sources** Directly Generated Federal Government Local Government State Government

Sources of Capital Funds Expended

| General Information |
|---------------------|
|---------------------|

**Sources of Operating Funds Expended Directly Generated** Federal Government Local Government **Service Consumed** State Government 4,808 Annual Unlinked Trips (UPT)