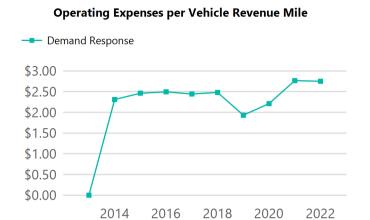

l Vehicle Revenue Hours (VRH)

**Database Information Assets** 

**Directly Operated** 

VOMS

10

**Revenue Vehicles** Reporter Type: Rural Reporter Servie Vehicles **Facilities** 3 Tier II Asset Type Sponsor NTDID 6R02

**Purchased** 

Service Efficiency

\$2.75

\$2.75

Operating Expenses per

Vehicle Revenue Mile

VOMS

**Transportation** 

## **Financial Information**

\$3,379

\$0

\$0

\$0

\$0 \$0

Pass. Trips

4,808

4,808

Annual Unlinked Annual Vehicle Annual Vehicle

Revenue Miiles Revenue Hours

76,384

76,384

\$206,609

\$209,988

# **Operating Funding Sources** Directly Generated Federal Government Local Government State Government

### **Capital Funding Sources**



**Average** 

Age in

4,344

4,344

Years

### 2022 Financial Breakdown





### **Metrics - Time Series**



### Unlinked Passenger Trip per Vehicle Revenue Mile



### **Performance Measure Targets - 2023**

# Performance Measure - Asset -Target % not in State of Good

Facility - Administrative / Maintenance Facilities - 0% Rolling Stock - CU - Cutaway - 23% Rolling Stock - MV - Minivan - 59% Rolling Stock - SV - Sports Utility Vehicle -

Rolling Stock - VN - Van - 90%